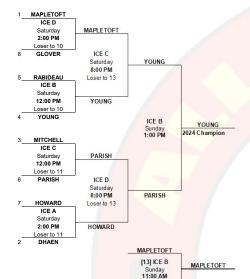

| DELTA\ |
|--------|
|--------|

| Ice | Club        | Team      | W/L/T | Score | Diff | Ends | Points |
|-----|-------------|-----------|-------|-------|------|------|--------|
| Α   | SLIP CLUTCH | PATTERSON | L     | 2     | 0    | 2    | 2      |
| Α   | GLENCOE     | RABIDEAU  | w     | 9     | 7    | 4    | 25.5   |
| В   | PARIS       | EMMOTT    | L     | 3     | 0    | 2    | 2      |
| В   | GLENCOE     | MITCHELL  | w     | 9     | 6    | 4    | 25.5   |
| С   | SYDENHAM    | JOHNSTON  | w     | 8     | 5    | 4    | 25.25  |
| С   | SEAFORTH    | DODDS     | L     | 3     | 0    | 2    | 2      |
| D   | PARIS       | GILLOW    | L     | 5     | 0    | 2    | 2      |
|     |             | FULLOW    | 141   |       |      |      |        |