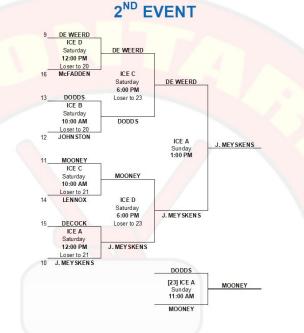

| 11 AM | PIUNEEK.          |             |       |       | seed | s    |        |  |
|-------|-------------------|-------------|-------|-------|------|------|--------|--|
| Ice   | Club              | Team        | W/L/T | Score | Diff | Ends | Points |  |
| Α     | SYDENHAM          | D. MEYSKENS | T     | 5     | 2    | 3    | 13.5   |  |
| Α     | FOREST            | DE WEERD    | T     | 3     | 0    | 3    | 13     |  |
| В     | BLENHEIM          | YOUNG       | w     | 15    | 14   | 5    | 26.5   |  |
| В     | SLEEPING BEAUTIES | CARON       | L     | 1     | 0    | 1    | 1      |  |
| С     | SYDENHAM          | GLOVER      | T     | 4     | 0    | 3    | 13     |  |
| С     | ALEXANDRIA        | FRASER      | Т     | 6     | 2    | 3    | 13.5   |  |
| D     | SYDENHAM          | HARROP      | L     | 3     | 0    | 2.5  | 2.5    |  |
| D     | SARNIA            | HOWARD      | w     | 5     | 2    | 3.5  | 24     |  |