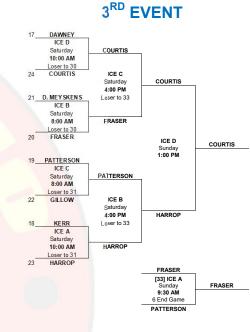

A PORT PERRY

COURTIS

Points Tie Breaker Orde

Head to Head Record

Points Scored

Point Differentia

3 23.75

8 end games Straight Win/Loss Tie Breaks: Full extra end towards the glass for any game that leads to Sunday @ 1 PM, including the finals.