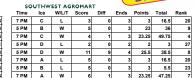

|   | Time | Ice | W/L/T | Score | Diff | Ends | Points | Total | Rank |
|---|------|-----|-------|-------|------|------|--------|-------|------|
| 5 | 5 PM | С   | w     | 8     | 9    | 4    | 25.5   | 51    | 2    |
| 2 | 3 PM | D   | ٦     | 2     | 0    | 2    | 2      | 4     | 24   |
| 5 | 5 PM | С   | L     | 2     | 0    | 2    | 2      | 26.25 | 17   |
| 2 | 3 PM | D   | w     | 6     | 4    | 4    | 25     | 27    | 15   |
| 5 | 5 PM | Α   | w     | 9     | 7    | 4    | 25.5   | 53    | 1    |
| 0 | 3 PM | В   | ٦     | 2     | 0    | 1    | 1      | 1     | 28   |
| 5 | 5 PM | Α   | L     | 2     | 0    | 2    | 2      | 25.25 | 18   |
| 3 | 3 PM | В   | w     | 12    | 10   | 5    | 26.5   | 29.5  | 10   |
|   |      |     |       |       |      |      |        |       |      |